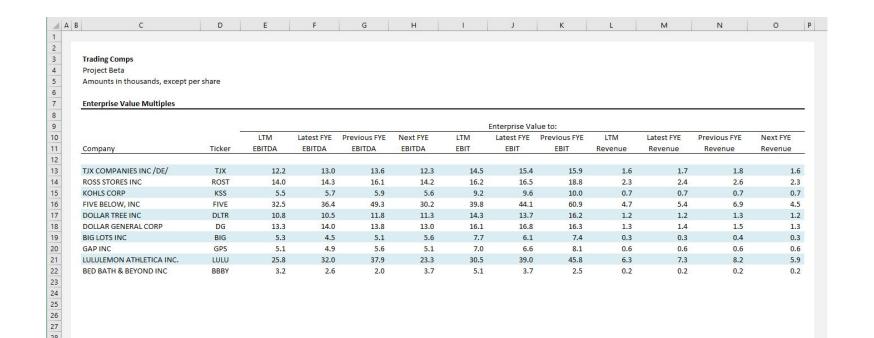

### **Instant Trading Comps**

- Enter tickers and all data is populated automatically in Excel
- Data includes:
  - Capitalization (market capitalization and enterprise value)
  - Operating data (revenue, normalized EBITDA, EBIT and net income)
  - Valuation multiples (historical and forward)
  - Ratios and metrics
  - Company descriptions and industry classification