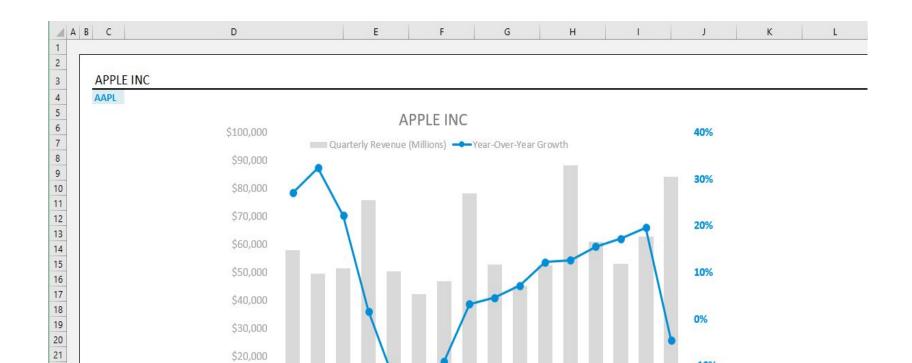

### **Instant Trading Comps**

- Enter tickers and all data is populated automatically in Excel
- Data includes:
  - Capitalization (market capitalization and enterprise value)
  - Operating data (revenue, normalized EBITDA, EBIT and net income)
  - Valuation multiples (historical and forward)
  - Ratios and metrics
  - Company descriptions and industry classification