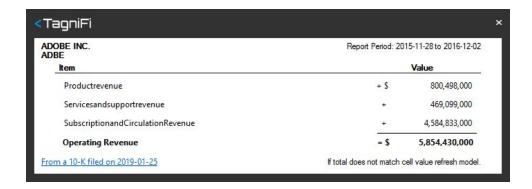

## Why We're #1 In Data Quality

- Every filing goes through hundreds of quality checks
- Our technology uses the filer's XBRL tags for accurate mapping to our industry templates
- Fewer opportunities for human errors with automation
- More consistency from quarter to quarter
- All data has an audit trail back to the source filing