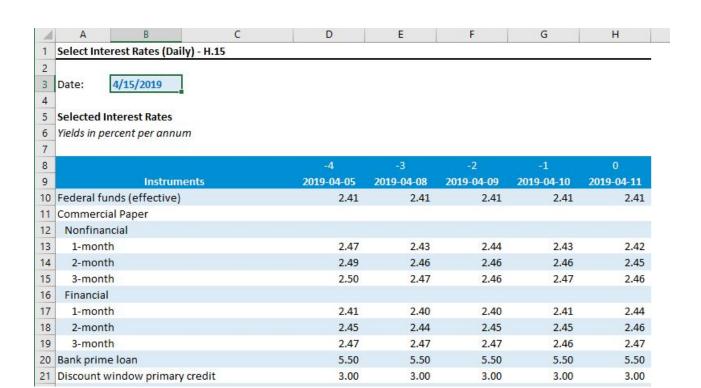

#### **Economic Data**

- Direct access to over 200,000 economic time series in Excel including:
  - Interest rates
  - TIPS rates
  - Inflation rates
  - Business activity
  - Employment and more